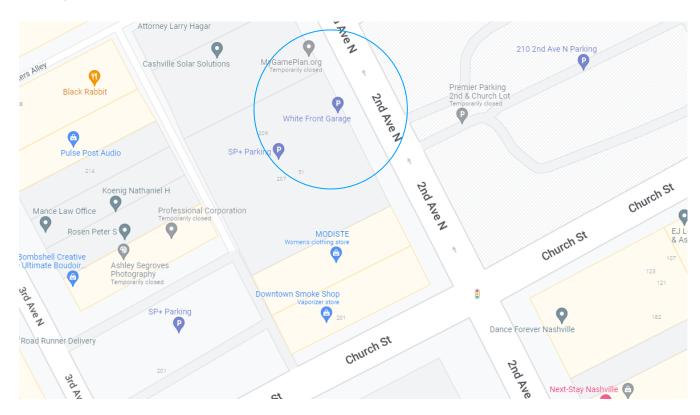

## If those spots are full, we offer validated parking at the Premier Parking Garage located on $2^{\rm nd}$ and Church.