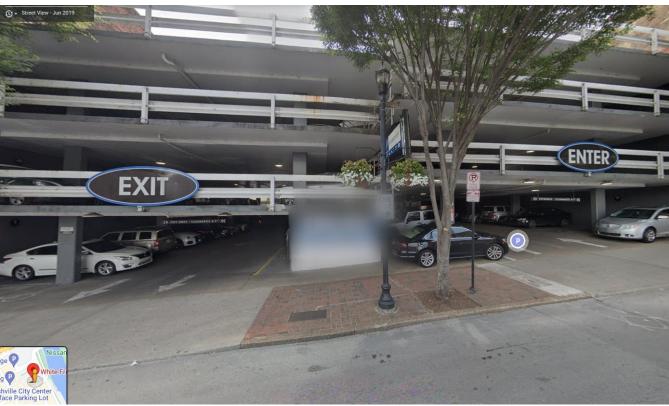

## If those spots are full, we offer validated parking at the Premier Parking Garage located on $2^{\rm nd}$ and Church.

## To Validate Parking at Premier Parking:

- 1. You MUST go to a pay station. If you scan the QR code, parking will not be validated.
- 2. You will need your license plate number. That will be the first thing you will type into the pay station.
- 3. Different pay rates will pop up. You will have to select additional options, and then select Downtown Dental.
- 4. To validate parking, you will have to type in the code from the office. If you do not have the code, call 615-254-1393 to get the code.
- 5. A receipt will print, and you need to display that on you dash.
- 6. If you have any questions, please feel free to call the office at 615-254-1393.