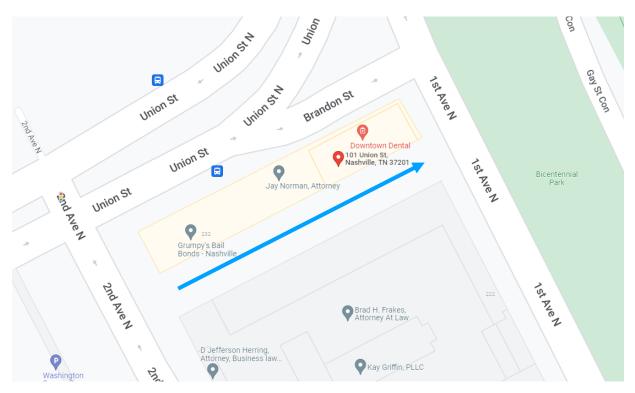

## **Parking at Downtown Dental**

Parking is available at Downtown Dental. We have six spots in the alley located behind the building in the alley between 1<sup>st</sup> and 2<sup>nd</sup> Ave.

Our spots are marked with a Downtown Dental logo. We have the first six spots from 1<sup>st</sup> Ave located behind the building on the same side as Downtown Dental (or the side with the two staircases).